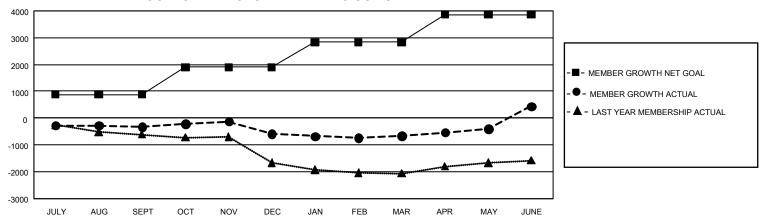

## GOALS AND ACTUAL MEMBERS CUMULATIVE

| DROPPED CLUBS: 52 |       | 951 CLUBS OF 1,454 ADDED 1<br>OR MORE NEW MEMBERS | GENDER DISTRIBUTION       |                 |  |
|-------------------|-------|---------------------------------------------------|---------------------------|-----------------|--|
|                   |       |                                                   | MALE                      | 19,029 (49.84%) |  |
|                   |       |                                                   | FEMALE                    | 19,116 (50.07%) |  |
| DROPPED MEMBERS   |       |                                                   | NON BINARY                | 4 (0.01%)       |  |
| DECEASED          | 333   |                                                   | PREFER NOT TO ANSWER      | 28 (0.07%)      |  |
| CLUB CANCELLED    | 351   |                                                   | TOTAL FAMILY UNIT MEMBERS | 17,850          |  |
| OTHER             | 4,589 | CLICK HERE FOR                                    |                           |                 |  |
| TOTAL             | 5,273 | CUMULATIVE MEMBERSHIP DATA                        | FAMILY MEMBERS PAYING HAI | LF DUES 9,330   |  |

## GMT Constitutional Area 3, Group F

REPORT DOES NOT INCLUDE CLUBS IN UNDISTRICTED AREAS.

| Clubs                 |               |           |               | Members               |                          |                         |                                                    |
|-----------------------|---------------|-----------|---------------|-----------------------|--------------------------|-------------------------|----------------------------------------------------|
| RESULTS FOR 2023-2024 |               |           |               | RESULTS FOR 2023-2024 |                          |                         |                                                    |
| QUARTER               | NEW CLUB GOAL | NEW CLUBS | DROPPED CLUBS | QUARTER ME            | EMBER GROWTH NET<br>GOAL | MEMBER GROWTH<br>ACTUAL | DROPPED MEMBERS<br>ACTUAL (including<br>transfers) |
| JULY/AUG/SEPT         | 24            | 3         | 18            | JULY/AUG/SEPT         | г 879                    | 1,116                   | 1,336                                              |
| OCT/NOV/DEC           | 24            | 7         | 21            | OCT/NOV/DEC           | 1015                     | 1,357                   | 1,534                                              |
| JAN/FEB/MAR           | 57            | 2         | 3             | JAN/FEB/MAR           | 939                      | 877                     | 821                                                |
| APR/MAY/JUNE          | 60            | 24        | 11            | APR/MAY/JUNE          | 1036                     | 2,935                   | 1,600                                              |