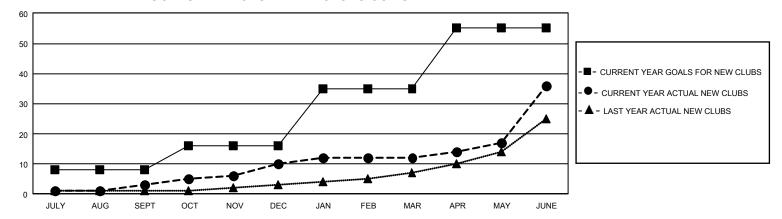

## GOALS AND ACTUAL NEW CLUBS CUMULATIVE

## GMT Constitutional Area 3, Group F

REPORT DOES NOT INCLUDE CLUBS IN UNDISTRICTED AREAS.

| Clubs                 |               |           |               | Members               |                          |                         |                                                    |
|-----------------------|---------------|-----------|---------------|-----------------------|--------------------------|-------------------------|----------------------------------------------------|
| RESULTS FOR 2023-2024 |               |           |               | RESULTS FOR 2023-2024 |                          |                         |                                                    |
| QUARTER               | NEW CLUB GOAL | NEW CLUBS | DROPPED CLUBS | QUARTER ME            | EMBER GROWTH NET<br>GOAL | MEMBER GROWTH<br>ACTUAL | DROPPED MEMBERS<br>ACTUAL (including<br>transfers) |
| JULY/AUG/SEPT         | 24            | 3         | 18            | JULY/AUG/SEPT         | г 879                    | 1,116                   | 1,336                                              |
| OCT/NOV/DEC           | 24            | 7         | 21            | OCT/NOV/DEC           | 1015                     | 1,357                   | 1,534                                              |
| JAN/FEB/MAR           | 57            | 2         | 3             | JAN/FEB/MAR           | 939                      | 877                     | 821                                                |
| APR/MAY/JUNE          | 60            | 24        | 11            | APR/MAY/JUNE          | 1036                     | 2,935                   | 1,600                                              |